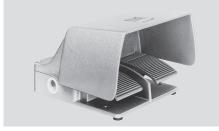

## Accessories:

Foot pedal F2 with 4 m cabel Id. No. 013324

Proximity switch for pressure and stroke control signals M8 x 1 Id. No. 203500 **Air service unit 1/2"** Id. No. 192074 **Air service unit 3/4"** Id. No. 199790