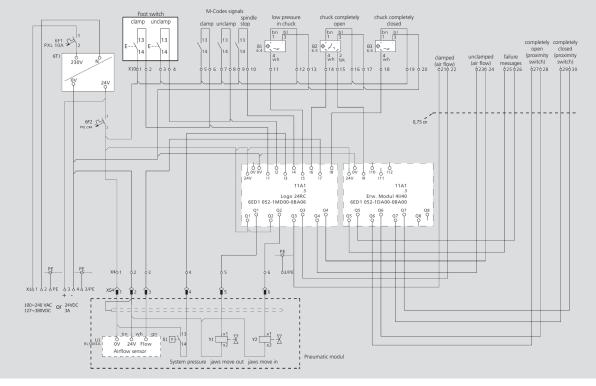

2" / 3/4" pneumatic parts
- To be actuated by an external signal



## Accessories:

Foot pedal F2 with 4 m cabel Id. No. 013324



Proximity switch for pressure and stroke control signals M8 x 1 Id. No. 203500 **Air service unit 1/2"** Id. No. 192074 **Air service unit 3/4"** Id. No. 199790



## Order review:

| Control unit AC-XN complete | e 1/2 <i>"</i> | ld. No. 203491 |
|-----------------------------|----------------|----------------|
| Control unit AC-XN complete | e 3/4″         | ld. No. 203490 |

## Standard equipment:

**Control unit** W x H x D = 380 x 380 x 220 mm

IÞ

**Pneumatic module 1/2" or 3/4"** W x H x D = 300 x 300 x 130 mm

**3 pcs. Proximity switch M8 x 1** (Id. No. 203500) included in supply range

## Safety control unit

AC-XN

### **Electric connection AC-XN**



## **Electric diagram AC-XN**



## **Pneumatic diagram AC-XN**