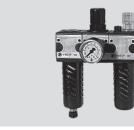

## Accessories:

Foot pedal F2 with 4 m cabel Id. No. 013324

Proximity switch for pressure and stroke control signals M8 x 1 Id. No. 203500 **Air service unit 1/2"** Id. No. 192074 **Air service unit 3/4"** Id. No. 199790