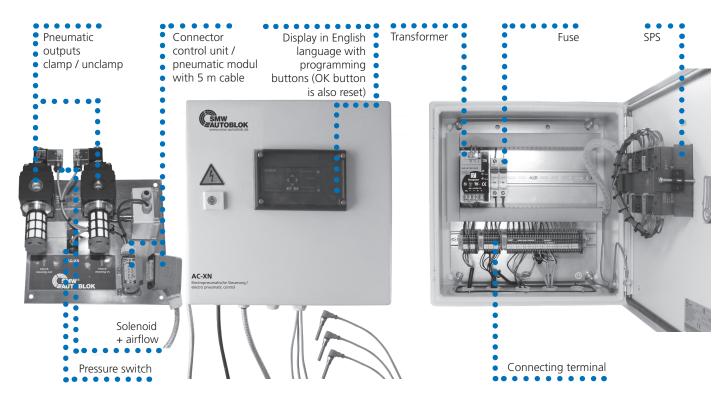

## AC-XN

#### Safety control unit

Electronic safety control unit
For Big Bore chucks
Proximity switch for pressure and stroke control signals

# Universal, electronic micro-processor compact control unit for Big Bore chucks in 1/2"/ 3/4" design

- All safety systems integrated
- Easy installation no other devices needed
- Can be connected to all common voltages
- LCD display in English language
- Quick chuck actuation by 1/2" / 3/4" pneumatic parts
- To be actuated by an external signal

## Standard equipment:

**Control unit** W x H x D = 380 x 380 x 220 mm

IÞ

**Pneumatic module 1/2" or 3/4"** W x H x D = 300 x 300 x 130 mm

**3 pcs. Proximity switch M8 x 1** (Id. No. 203500) included in supply range

## Safety control unit

AC-XN