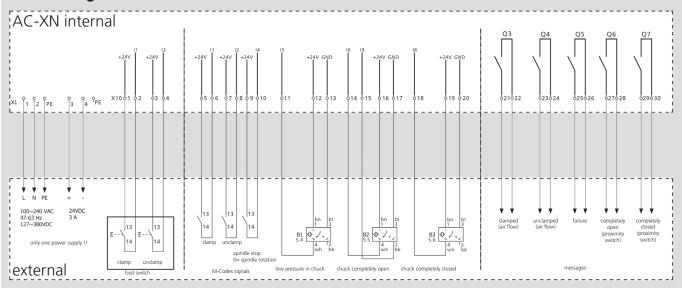

actuated by an external signal



## Accessories:

Foot pedal F2 with 4 m cabel Id. No. 013324



Proximity switch for pressure and stroke control signals M8 x 1 Id. No. 203500 **Air service unit 1/2"** Id. No. 192074 **Air service unit 3/4"** Id. No. 199790



## Order review:

| Control unit AC-XN complete | e 1/2 <i>"</i> | ld. No. 203491 |
|-----------------------------|----------------|----------------|
| Control unit AC-XN complete | e 3/4″         | ld. No. 203490 |

## Standard equipment:

**Control unit** W x H x D = 380 x 380 x 220 mm

IÞ

**Pneumatic module 1/2" or 3/4"** W x H x D = 300 x 300 x 130 mm

**3 pcs. Proximity switch M8 x 1** (Id. No. 203500) included in supply range

## Safety control unit

AC-XN

### **Electric connection AC-XN**



## **Electric diagram AC-XN**



## **Pneumatic diagram AC-XN**