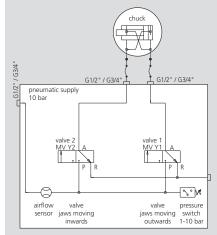

## Accessories:

Foot pedal F2 with 4 m cabel Id. No. 013324



Proximity switch for pressure and stroke control signals M8 x 1 Id. No. 203500 **Air service unit 1/2"** Id. No. 192074 **Air service unit 3/4"** Id. No. 199790



## Order review:

| Control unit AC-XN complete | e 1/2 <i>"</i> | ld. No. 203491 |
|-----------------------------|----------------|----------------|
| Control unit AC-XN complete | e 3/4″         | ld. No. 203490 |

## Standard equipment:

**Control unit** W x H x D = 380 x 380 x 220 mm

IÞ

**Pneumatic module 1/2" or 3/4"** W x H x D = 300 x 300 x 130 mm

**3 pcs. Proximity switch M8 x 1** (Id. No. 203500) included in supply range

## Safety control unit

AC-XN

### **Electric connection AC-XN**



## **Electric diagram AC-XN**



## **Pneumatic diagram AC-XN**