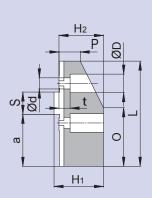

### Soft top jaws for internal clamping

| Dimensions |    |                           |    |  |  |  |
|------------|----|---------------------------|----|--|--|--|
| а          | mm | L                         | mm |  |  |  |
| b          | mm | N                         | mm |  |  |  |
| В          | mm | S                         | mm |  |  |  |
| d          | mm | t                         | mm |  |  |  |
| D          | mm | T                         | mm |  |  |  |
| H1         | mm | Clamping-Ø<br>Workpiece-Ø | mm |  |  |  |
| H2         | mm | Workpiece-Ø               | mm |  |  |  |

Material

Quantity in pieces

Chuck manufacturer Chuck type + size