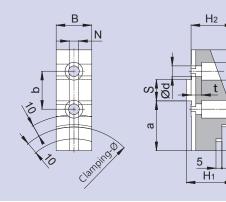

## Soft top jaw-blanks

| Dimensions |    |    |    |
|------------|----|----|----|
| a          | mm | H2 | mm |
| b          | mm | L  | mm |
| В          | mm | N  | mm |
| d          | mm | S  | mm |
| D          | mm | t  | mm |
| H1         | mm |    |    |
|            |    |    |    |

Material

Quantity in pieces **Chuck manufacturer** 

Chuck type + size