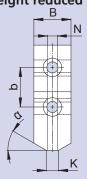

### Soft top jaw-blanks weight reduced

Ø

| Dimensions |    |   |  |      |  |  |
|------------|----|---|--|------|--|--|
| a          | mm | N |  | mm   |  |  |
| b          | mm | S |  | mm   |  |  |
| В          | mm | t |  | mm   |  |  |
| d          | mm | K |  | mm   |  |  |
| D          | mm | 0 |  | mm   |  |  |
| H1         | mm | P |  | mm   |  |  |
| H2         | mm | α |  | Grad |  |  |
| L          | mm |   |  |      |  |  |

Material

Quantity in pieces

Chuck manufacturer

Chuck type + size