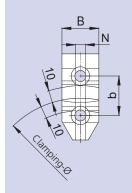

### Soft top jaw-blanks weight reduced

Ø

| Dimensions |    |   |  |      |  |  |
|------------|----|---|--|------|--|--|
| a          | mm | N |  | mm   |  |  |
| b          | mm | S |  | mm   |  |  |
| В          | mm | t |  | mm   |  |  |
| d          | mm | K |  | mm   |  |  |
| D          | mm | 0 |  | mm   |  |  |
| H1         | mm | P |  | mm   |  |  |
| H2         | mm | α |  | Grad |  |  |
| L          | mm |   |  |      |  |  |

Material

Quantity in pieces

Chuck manufacturer

Chuck type + size