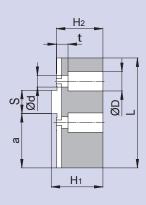

#### Soft top jaws for external clamping

| Dimensions |    |             |    |
|------------|----|-------------|----|
| a          | mm | L           | mm |
| b          | mm | N           | mm |
| В          | mm | S           | mm |
| d          | mm | t           | mm |
| D          | mm | T           | mm |
| H1         | mm | Clamping-Ø  | mm |
| H2         | mm | Workpiece-Ø | mm |
| Material   |    | •           |    |

Quantity in pieces

Chuck manufacturer

Chuck type + size