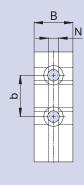

## Soft top jaw-blanks

| Dimensions |    |    |    |
|------------|----|----|----|
| a          | mm | H2 | mm |
| b          | mm | L  | mm |
| В          | mm | N  | mm |
| d          | mm | S  | mm |
| D          | mm | t  | mm |
| H1         | mm |    |    |
|            |    |    |    |