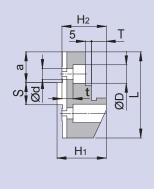

#### Soft top jaws for external clamping

| Dimensions |    |             |    |
|------------|----|-------------|----|
| a          | mm | L           | mm |
| b          | mm | N           | mm |
| В          | mm | S           | mm |
| d          | mm | t           | mm |
| D          | mm | T           | mm |
| H1         | mm | Clamping-Ø  | mm |
| H2         | mm | Workpiece-Ø | mm |
| Material   |    | •           |    |

Quantity in pieces

Chuck manufacturer

Chuck type + size